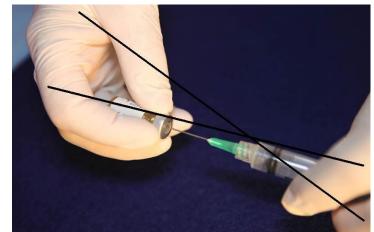

# Another Sharps Safety Innovation from AMI MedMate<sup>™</sup> Pat. Pend **Saf-T-Needle(Guarded Needle)** The Ultimate in the Management of Medication from A to Z Enhancing OSHA Requirements in Sharps Safety & Control Reduction in Needle Stick Injury