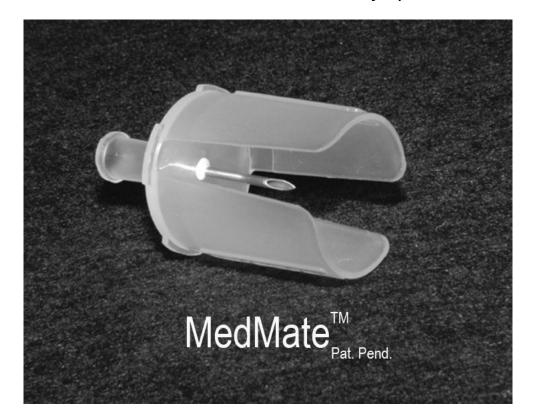

# Another Sharps Safety Innovation from AMI MedMate<sup>™</sup> Pat. Pend **Saf-T-Needle(Guarded Needle)** The Ultimate in the Management of Medication from A to Z Enhancing OSHA Requirements in Sharps Safety & Control Reduction in Needle Stick Injury













### MedMate<sup>TM</sup> Pat. Pend







## MedMate<sup>TM</sup> Pat. Pend

| MedMate <sup>™</sup> Pat. Pend – Personal Mate |                     |                                           |
|------------------------------------------------|---------------------|-------------------------------------------|
| Product #                                      | Product Description | Packaging                                 |
| AM 5500-NS                                     | MedMate Non-Sterile | 500/case                                  |
| AM5500                                         | MedMate Sterile     | 1/Pkg, 50 Pkg/Disp, 4 Disp/Box (200 each) |

#### ASK US ABOUT OUR OTHER SURGICAL SAFETY PRODUCTS

#### THESE PRODUCTS ARE ALSO AVAILABLE THROUGH YOUR KIT & TRAY ASSEMBLE