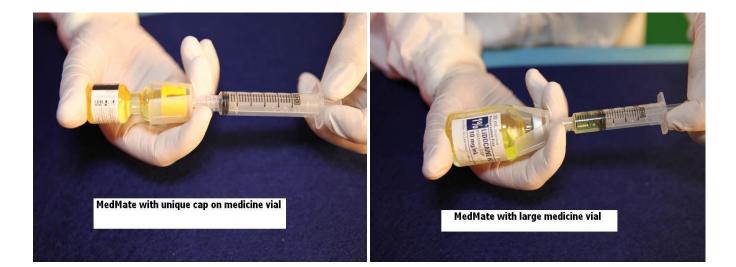

# Another Sharps Safety Innovation from AMI MedMate<sup>™</sup> Pat. Pend **Saf-T-Needle(Guarded Needle)** The Ultimate in the Management of Medication from A to Z Enhancing OSHA Requirements in Sharps Safety & Control Reduction in Needle Stick Injury













### MedMate<sup>TM</sup> Pat. Pend







## MedMate<sup>TM</sup> Pat. Pend

| MedMate <sup>™</sup> Pat. Pend – Personal Mate |                     |                                           |
|------------------------------------------------|---------------------|-------------------------------------------|
| Product #                                      | Product Description | Packaging                                 |
| AM 5500-NS                                     | MedMate Non-Sterile | 500/case                                  |
| AM5500                                         | MedMate Sterile     | 1/Pkg, 50 Pkg/Disp, 4 Disp/Box (200 each) |

#### ASK US ABOUT OUR OTHER SURGICAL SAFETY PRODUCTS

#### THESE PRODUCTS ARE ALSO AVAILABLE THROUGH YOUR KIT & TRAY ASSEMBLER

#### AL