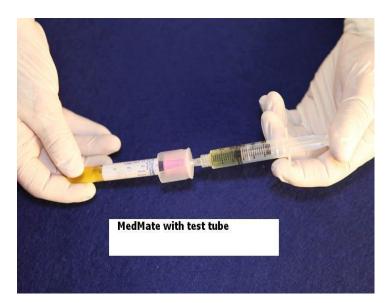

# Another Sharps Safety Innovation from AMI MedMate<sup>™</sup> Pat. Pend **Saf-T-Needle(Guarded Needle)** The Ultimate in the Management of Medication from A to Z Enhancing OSHA Requirements in Sharps Safety & Control Reduction in Needle Stick Injury













### MedMate<sup>TM</sup> Pat. Pend







## MedMate<sup>TM</sup> Pat. Pend

| MedMate <sup>™</sup> Pat. Pend – Personal Mate |                     |                                           |
|------------------------------------------------|---------------------|-------------------------------------------|
| Product #                                      | Product Description | Packaging                                 |
| AM 5500-NS                                     | MedMate Non-Sterile | 500/case                                  |
| AM5500                                         | MedMate Sterile     | 1/Pkg, 50 Pkg/Disp, 4 Disp/Box (200 each) |

#### ASK US ABOUT OUR OTHER SURGICAL SAFETY PRODUCTS

#### THESE PRODUCTS ARE ALSO AVAILABLE THROUGH YOUR KIT & TRAY ASSEMBLER

#### ALL AMI PRODUCTS ARE LATEX FREE

**Advance