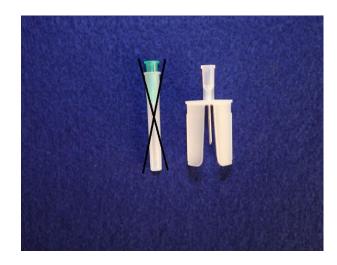

# Another Sharps Safety Innovation from AMI MedMate<sup>™</sup> Pat. Pend **Saf-T-Needle(Guarded Needle)** The Ultimate in the Management of Medication from A to Z Enhancing OSHA Requirements in Sharps Safety & Control Reduction in Needle Stick Injury