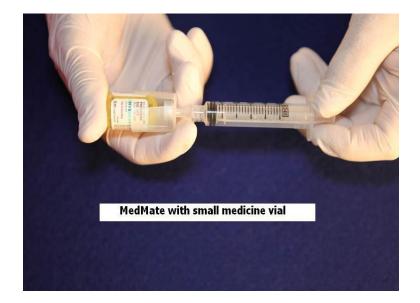

# Another Sharps Safety Innovation from AMI MedMate<sup>™</sup> Pat. Pend **Saf-T-Needle(Guarded Needle)** The Ultimate in the Management of Medication from A to Z Enhancing OSHA Requirements in Sharps Safety & Control Reduction in Needle Stick Injury













### MedMate<sup>TM</sup> Pat. Pend







## MedMate<sup>TM</sup> Pat. Pend

| MedMate <sup>™</sup> Pat. Pend – Personal Mate |                     |                                           |
|------------------------------------------------|---------------------|-------------------------------------------|
| Product #                                      | Product Description | Packaging                                 |
| AM 5500-NS                                     | MedMate Non-Sterile | 500/case                                  |
| AM5500                                         | MedMate Sterile     | 1/Pkg, 50 Pkg/Disp, 4 Disp/Box (200 each) |

#### ASK US ABOUT OUR OTHER SURGICAL SAFETY PRODUCTS

#### THESE PRODUCTS ARE ALSO AVAILABLE THROUGH YOUR KIT & TRAY ASSEMBLER

#### ALL AMI PRODUCTS ARE LATEX FREE

**Advan