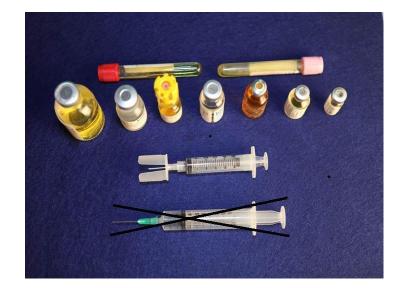

# Another Sharps Safety Innovation from AMI MedMate<sup>™</sup> Pat. Pend **Saf-T-Needle(Guarded Needle)** The Ultimate in the Management of Medication from A to Z Enhancing OSHA Requirements in Sharps Safety & Control Reduction in Needle Stick Injury