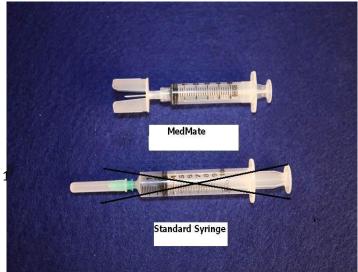

## MedMate<sup>TM</sup> Pat. Pend

| MedMate <sup>™</sup> Pat. Pend – Personal Mate |                     |                                           |
|------------------------------------------------|---------------------|-------------------------------------------|
| Product #                                      | Product Description | Packaging                                 |
| AM 5500-NS                                     | MedMate Non-Sterile | 500/case                                  |
| AM5500                                         | MedMate Sterile     | 1/Pkg, 50 Pkg/Disp, 4 Disp/Box (200 each) |